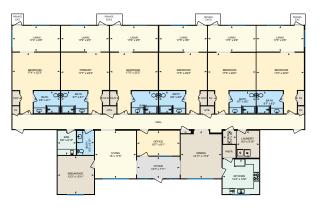

**Floor Plans** 

Six private rooms with large ensuite in each room that includes roll-in shower and ample counter

space. The bedroom area can accommodate a

king-size or two twin-size beds as well as other furniture. A lanai behind the bedroom offers a separate room for visiting with friends and family, with large windows overlooking the landscaped

LICENSURE #AL13981

Six private rooms with ensuites and separate lanais provide privacy and comfort while offering full 24/7 nursing and therapeutic care in a setting that feels like home.

## The common areas are designed to feel like home, with living room, activity areas, dining room, fully-equipped kitchen and salon/consultation room.

yard. Private exit to the gazebo area.

When Riley Palmer's wife of 50+ years, Diane, was diagnosed with dementia, he wanted to provide her the best care available that she deserved. He didn't want her in a facility with hundreds of residents and less than personal care. When nothing existed in Tallahassee, he decided to lean into his construction background and build a home that would house 6 residents and offer personalized care with a ratio of 1 staff to 3 residents. Round the clock LPN-credentialed care partners that offer a home environment geared to the specific needs of your loved ones.