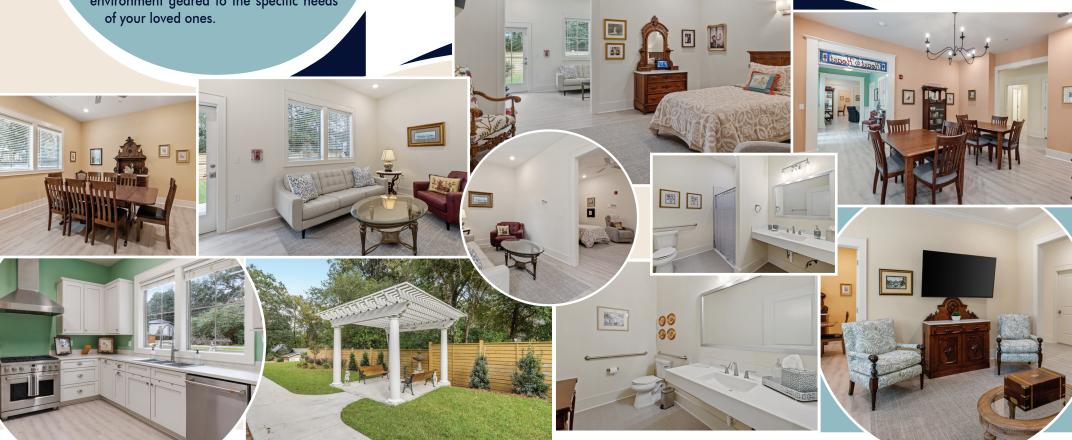

**Floor Plans** 

Six private rooms with large ensuite in each room that includes roll-in shower and ample counter

space. The bedroom area can accommodate a

king-size or two twin-size beds as well as other furniture. A lanai behind the bedroom offers a separate room for visiting with friends and family, with large windows overlooking the landscaped

LICENSURE #AL13981

Six private rooms with ensuites and separate lanais provide privacy and comfort while offering full 24/7 nursing and therapeutic care in a setting that feels like home.

## The common areas are designed to feel like home, with living room, activity areas, dining room, fully-equipped kitchen and salon/consultation room.

yard. Private exit to the gazebo area.

When Riley Palmer's wife of 50+ years, Diane, was diagnosed with dementia, he wanted to provide her the best care available that she deserved. He didn't want her in a facility with hundreds of residents and less than personal care. When nothing existed in Tallahassee, he decided to lean into his construction background and build a home that would house 6 residents and offer personalized care with a ratio of 1 staff to 3 residents. Round the clock LPN-credentialed care partners that offer a home environment geared to the specific needs of your loved ones.

## All Inclusive Luxury Boutique-Style Assisted Living

- Conveniently located near both hospitals and medical offices and easily accessible roads
- Customized on-site therapy services
- 3 family-style meals plus open kitchen availability
- Holistic modalities included at no extra charge: massage therapy, yoga therapy and sound therapy
- No move-in fees or add-on fees
- Linens, toiletries, medical supplies as well as monthly grooming services are included at no extra charge
- Residents with cognitive decline are integrated into the community rather than isolated, to encourage an age-in-place community
- On-site transportation available