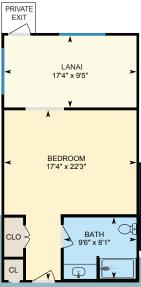

**Floor Plans** 

Six private rooms with large ensuite in each room that includes roll-in shower and ample counter

space. The bedroom area can accommodate a

king-size or two twin-size beds as well as other furniture. A lanai behind the bedroom offers a separate room for visiting with friends and family, with large windows overlooking the landscaped

LICENSURE #AL13981

Six private rooms with ensuites and separate lanais provide privacy and comfort while offering full 24/7 nursing and therapeutic care in a setting that feels like home.

## The common areas are designed to feel like home, with living room, activity areas, dining room, fully-equipped kitchen and salon/consultation room.

yard. Private exit to the gazebo area.

When Riley Palmer's wife of 50+ years, Diane, was diagnosed with dementia, he wanted to provide her the best care available that she deserved. He didn't want her in a facility with hundreds of residents and less than personal care. When nothing existed in Tallahassee, he decided to lean into his construction background and build a home that would house 6 residents and offer personalized care with a ratio of 1 staff to 3 residents. Round the clock LPN-credentialed care partners that offer a home environment geared to the specific needs of your loved ones.